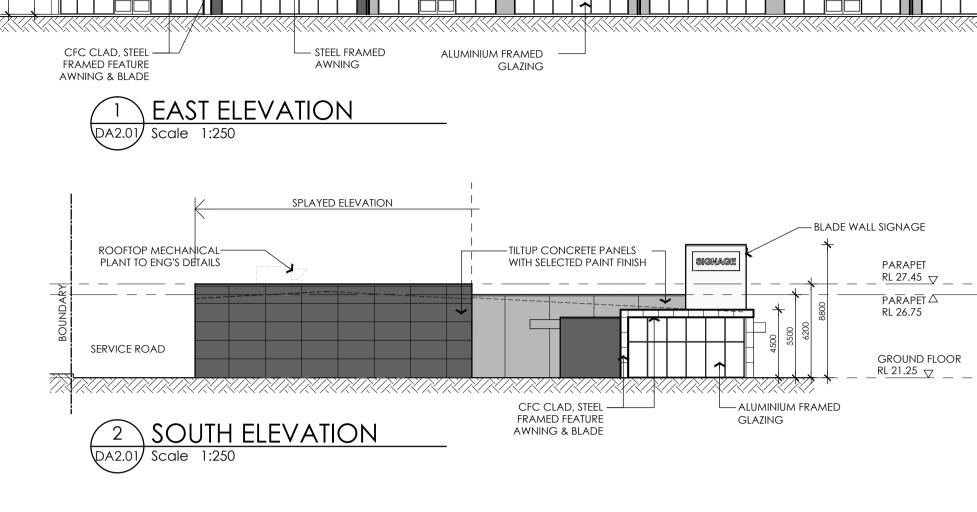

## **Tenancy Elevations & Section** 5 10 25 50

ROOFTOP MECHANICAL
PLANT TO ENG'S DETAILS

PARAPET △ RL 26.75

TILTUP CONCRETE PANELS -

WITH SELECTED PAINT

FINISH

SIGNAGE

- ++--

GROUND FLOOR RL 21.25 🗸

\_\_\_\_\_

| SPLAYED ELEVATION | N                          |
|-------------------|----------------------------|
|                   | PARAPET<br>                |
|                   | GROUND FLOOR<br>RL 21.25 ▽ |
|                   |                            |