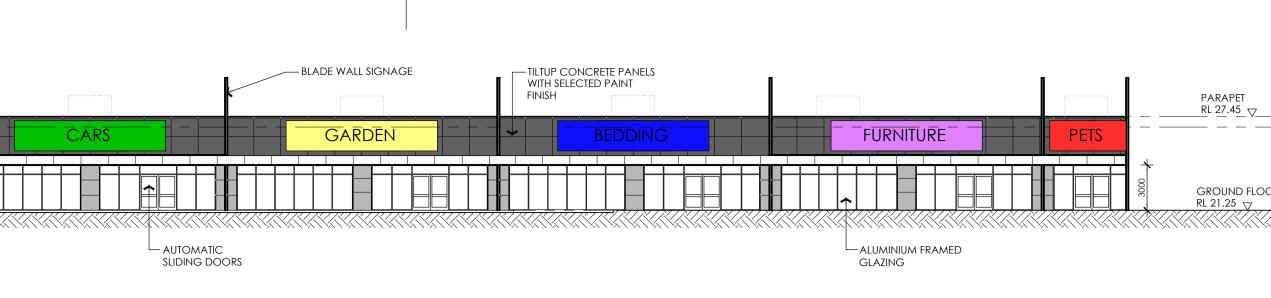

## **Tenancy Elevations & Section** 5 10 25 50

ROOFTOP MECHANICAL
PLANT TO ENG'S DETAILS

PARAPET △ RL 26.75

TILTUP CONCRETE PANELS -

WITH SELECTED PAINT

FINISH

SIGNAGE

- ++--

GROUND FLOOR RL 21.25 🗸

\_\_\_\_\_

| SPLAYED ELEVATION | N                          |
|-------------------|----------------------------|
|                   | PARAPET<br>                |
|                   | GROUND FLOOR<br>RL 21.25 ▽ |
|                   |                            |