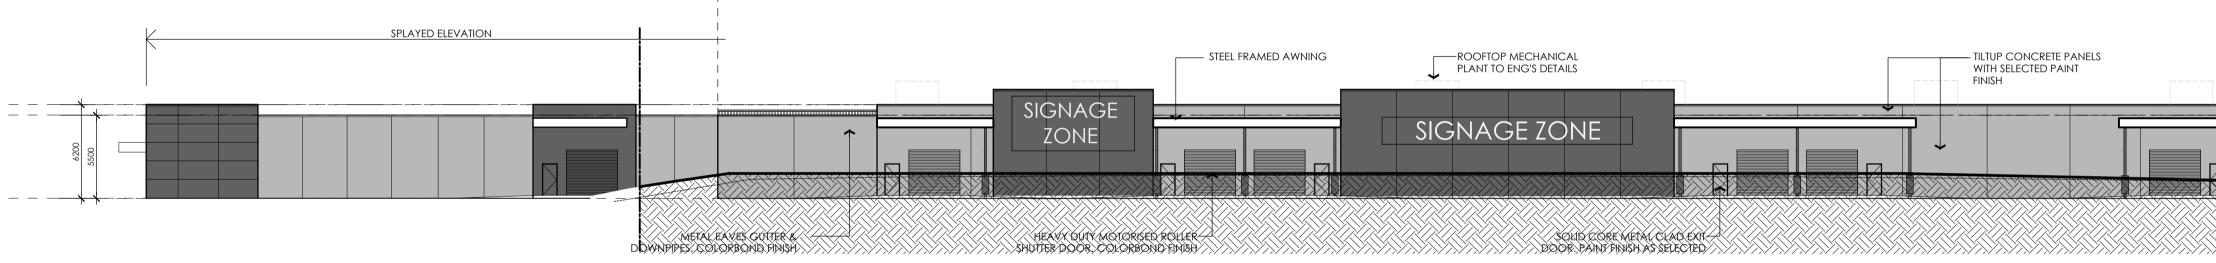

GROUND FLOOR RL 21.25 🗸

\_\_\_\_\_

| SPLAYED ELEVATION | N                          |
|-------------------|----------------------------|
|                   | PARAPET<br>                |
|                   | GROUND FLOOR<br>RL 21.25 ▽ |
|                   |                            |