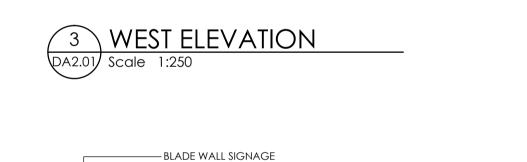

GROUND FLOOR RL 21.25 🗸

\_\_\_\_\_

| SPLAYED ELEVATION | N                          |
|-------------------|----------------------------|
|                   | PARAPET<br>                |
|                   | GROUND FLOOR<br>RL 21.25 ▽ |
|                   |                            |