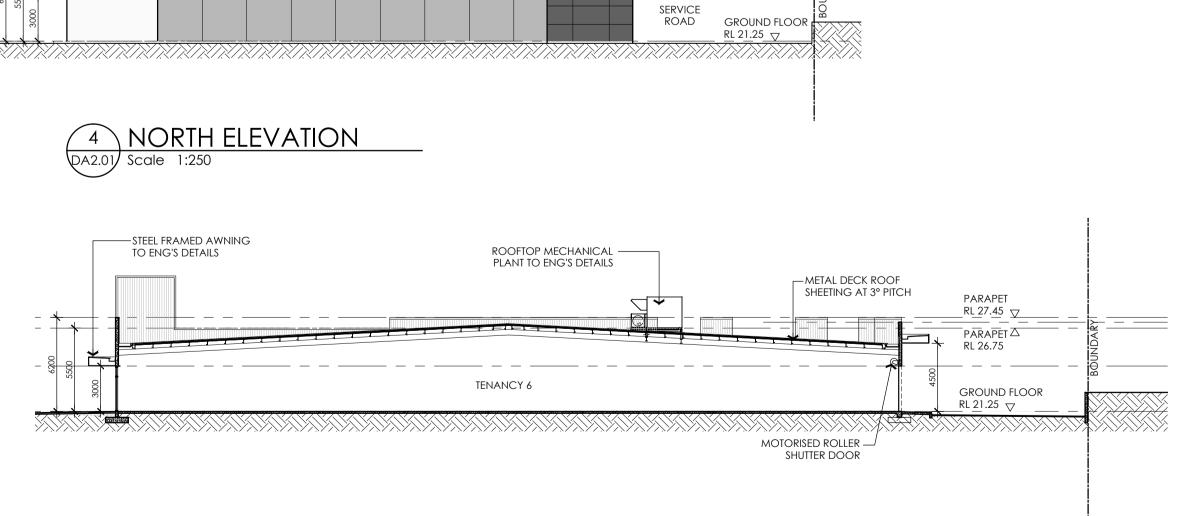

## **Tenancy Elevations & Section** 5 10 25 50

ROOFTOP MECHANICAL
PLANT TO ENG'S DETAILS

PARAPET △ RL 26.75

TILTUP CONCRETE PANELS -

WITH SELECTED PAINT

FINISH

SIGNAGE

- ++--

GROUND FLOOR RL 21.25 🗸

\_\_\_\_\_

| SPLAYED ELEVATION | N                          |
|-------------------|----------------------------|
|                   | PARAPET<br>                |
|                   | GROUND FLOOR<br>RL 21.25 ▽ |
|                   |                            |